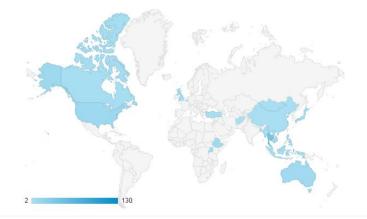

| Country ?             |                 | Sessions 7                               | % New<br>Sessions                              | New Users                               |
|-----------------------|-----------------|------------------------------------------|------------------------------------------------|-----------------------------------------|
| Medical Travel guides |                 | 265<br>% of Total:<br>0.04%<br>(660,311) | 31.32%<br>Avg for View:<br>61.77%<br>(-49.29%) | 83<br>% of Total:<br>0.02%<br>(407,876) |
| 1.                    | (not set)       | <b>124</b> (46.79%)                      | 24.19%                                         | 30 (36.14%)                             |
| 2.                    | ■ Thailand      | <b>47</b> (17.74%)                       | 31.91%                                         | 15 (18.07%)                             |
| 3.                    | United States   | 13 (4.91%)                               | 61.54%                                         | 8 (9.64%)                               |
| 4.                    | Australia       | 9 (3.40%)                                | 44.44%                                         | 4 (4.82%)                               |
| 5.                    | Bangladesh      | 8 (3.02%)                                | 50.00%                                         | 4 (4.82%)                               |
| 6.                    | Ethiopia        | 8 (3.02%)                                | 0.00%                                          | 0 (0.00%)                               |
| 7.                    | <b>.</b> Canada | 6 (2.26%)                                | 33.33%                                         | 2 (2.41%)                               |
| 8.                    | ■ Belgium       | 4 (1.51%)                                | 50.00%                                         | 2 (2.41%)                               |
| 9.                    | Indonesia       | 4 (1.51%)                                | 0.00%                                          | 0 (0.00%)                               |
| 10.                   | Myanmar (Burma) | 4 (1.51%)                                | 0.00%                                          | 0 (0.00%)                               |
| 11.                   | Mongolia        | 4 (1.51%)                                | 50.00%                                         | 2 (2.41%)                               |
| 12.                   | Philippines     | 4 (1.51%)                                | 50.00%                                         | 2 (2.41%)                               |
| 13.                   | ▼ Vietnam       | 4 (1.51%)                                | 0.00%                                          | 0 (0.00%)                               |
| 14.                   | Afghanistan     | 2 (0.75%)                                | 0.00%                                          | 0 (0.00%)                               |
| 15.                   | China           | 2 (0.75%)                                | 100.00%                                        | 2 (2.41%)                               |

## **Top 15 Countries**

Top 25 Pages