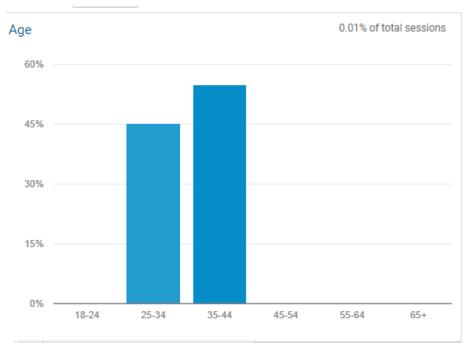

# Demographic

| Device Category ?     | Sessions                                 | % New<br>Sessions                              | New Users                               |
|-----------------------|------------------------------------------|------------------------------------------------|-----------------------------------------|
| Medical Travel guides | 247<br>% of Total:<br>0.04%<br>(660,311) | 31.17%<br>Avg for View:<br>61.76%<br>(-49.52%) | 77<br>% of Total:<br>0.02%<br>(407,807) |
| 1. desktop            | 200 (80.97%)                             | 31.00%                                         | 62 (80.52%)                             |
| 2. mobile             | <b>43</b> (17.41%)                       | 34.88%                                         | 15 (19.48%)                             |
| 3. tablet             | 4 (1.62%)                                | 0.00%                                          | 0 (0.00%)                               |