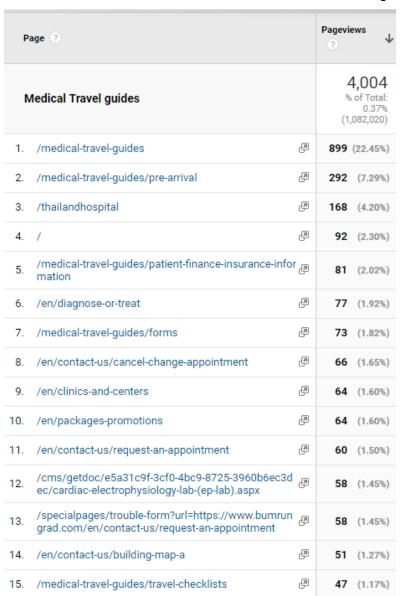

| 2 (2.41%)                               |
| 12.                   | Philippines     | 4 (1.51%)                                | 50.00%                                         | 2 (2.41%)                               |
| 13.                   | ▼ Vietnam       | 4 (1.51%)                                | 0.00%                                          | 0 (0.00%)                               |
| 14.                   | Afghanistan     | 2 (0.75%)                                | 0.00%                                          | 0 (0.00%)                               |
| 15.                   | China           | 2 (0.75%)                                | 100.00%                                        | 2 (2.41%)                               |

## **Top 15 Countries**



Top 25 Pages





## Thank you

Medical Travel Guides