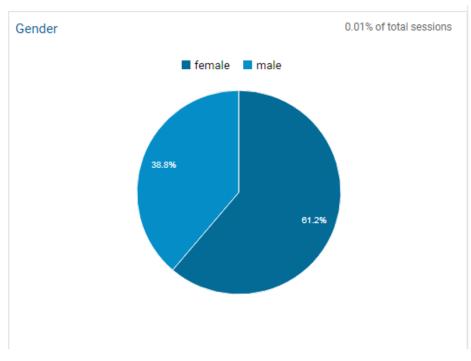

# Demographic

| Device Category ?     | Sessions                                 | % New<br>Sessions                              | New Users                               |
|-----------------------|------------------------------------------|------------------------------------------------|-----------------------------------------|
| Medical Travel guides | 247<br>% of Total:<br>0.04%<br>(660,311) | 31.17%<br>Avg for View:<br>61.76%<br>(-49.52%) | 77<br>% of Total:<br>0.02%<br>(407,807) |
| 1. desktop            | 200 (80.97%)                             | 31.00%                                         | 62 (80.52%)                             |
| 2. mobile             | <b>43</b> (17.41%)                       | 34.88%                                         | 15 (19.48%)                             |
| 3. tablet             | 4 (1.62%)                                | 0.00%                                          | 0 (0.00%)                               |