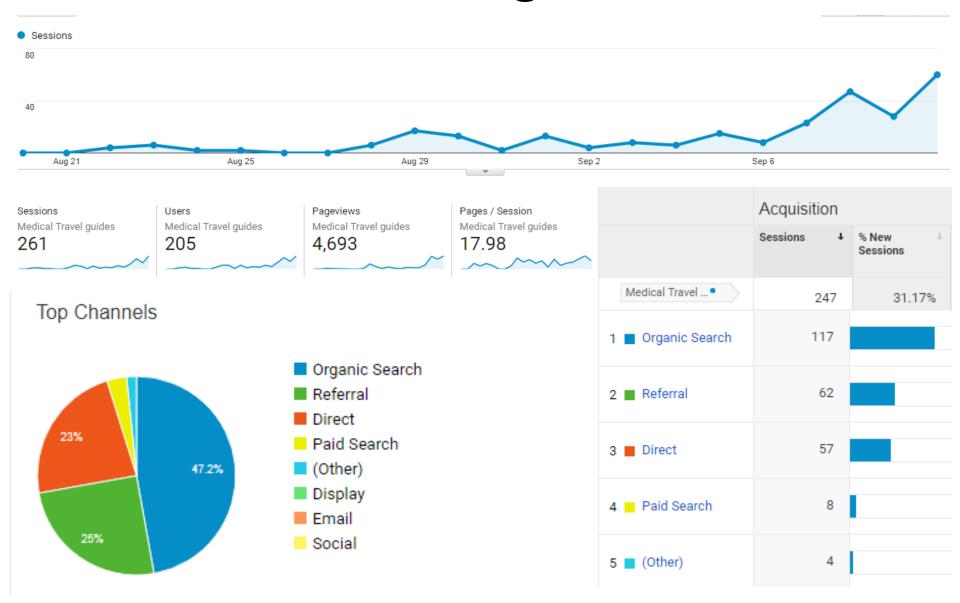

#### Medical Travel Guides Page

22/8/17 - 10/09/17

### Medical Travel guide visitor



#### SEO on Google



## Easy to find on Website



# Demographic



| Device Category ?     | Sessions                                 | % New<br>Sessions                              | New Users                               |
|-----------------------|------------------------------------------|------------------------------------------------|-----------------------------------------|
| Medical Travel guides | 247<br>% of Total:<br>0.04%<br>(660,311) | 31.17%<br>Avg for View:<br>61.76%<br>(-49.52%) | 77<br>% of Total:<br>0.02%<br>(407,807) |
| 1. desktop            | 200 (80.97%)                             | 31.00%                                         | 62 (80.52%)                             |
| 2. mobile             | <b>43</b> (17.41%)                       | 34.88%