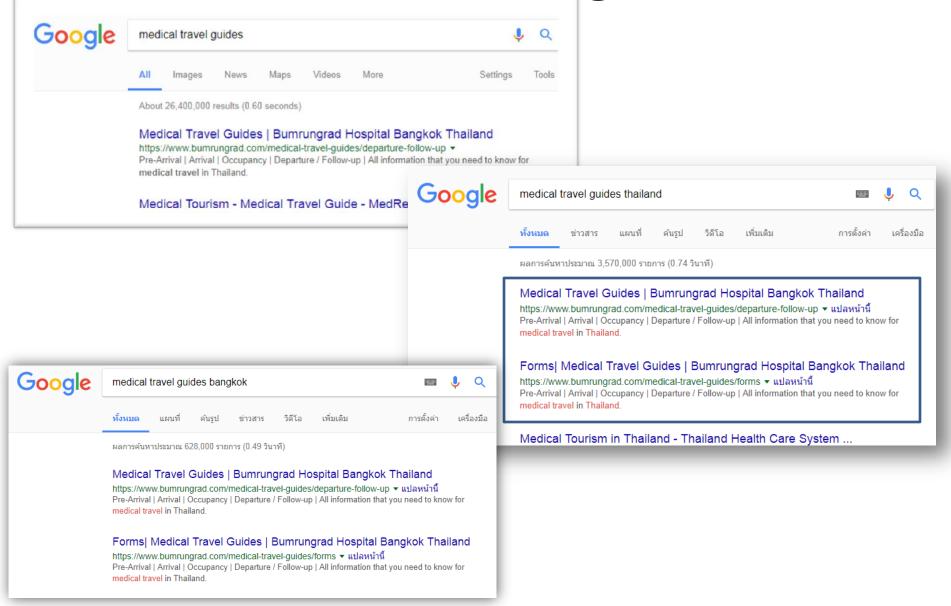

#### Medical Travel Guides Page

22/8/17 - 10/09/17

### Medical Travel guide visitor



#### SEO on Google



## Easy to find on Website



# Demographic



| Device Category ?     | Sessions                                 | % New<br>Sessions                              | New Users                               |
|-----------------------|------------------------------------------|------------------------------------------------|-----------------------------------------|
| Medical Travel guides | 247<br>% of Total:<br>0.04%<br>(660,311) | 31.17%<br>Avg for View:<br>61.76%<br>(-49.52%) | 77<br>% of Total:<br>0.02%<br>(407,807) |
| 1. desktop            | 200 (80.97%)                             | 31.00%                                         | 62 (80.52%)                             |
| 2. mobile             | <b>43</b> (17.41%)                       | 34.88%