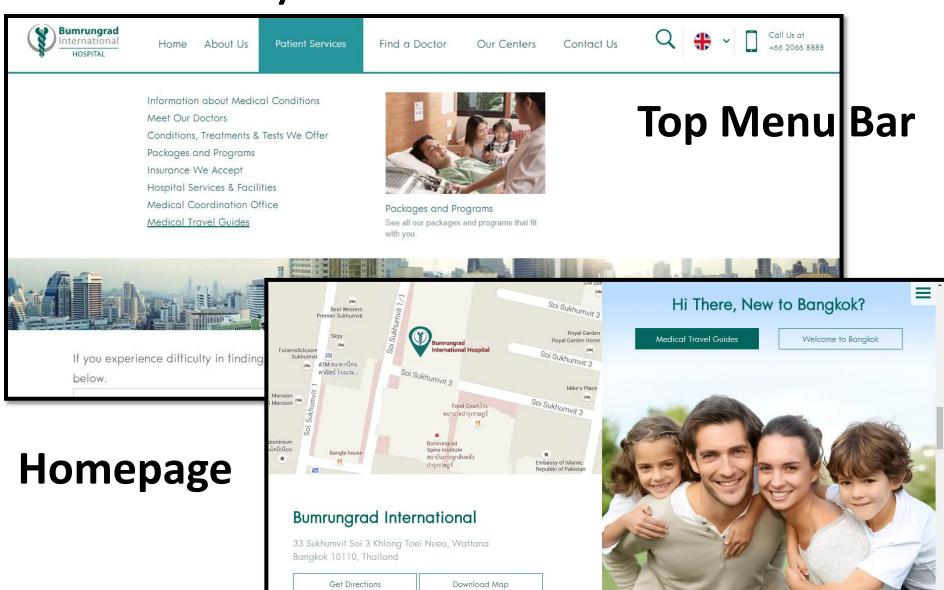

#### Medical Travel Guides Page

22/8/17 - 10/09/17

### Medical Travel guide visitor



#### SEO on Google



## Easy to find on Website



# Demographic



| Device Category ?     | Sessions                                 | % New<br>Sessions                              | New Users                               |
|-----------------------|------------------------------------------|------------------------------------------------|-----------------------------------------|
| Medical Travel guides | 247<br>% of Total:<br>0.04%<br>(660,311) | 31.17%<br>Avg for View:<br>61.76%<br>(-49.52%) | 77<br>% of Total:<br>0.02%<br>(407,807) |
| 1. desktop            | 200 (80.97%)                             | 31.00%                                         | 62 (80.52%)                             |
| 2. mobile             | <b>43</b> (17.41%)                       | 34.88%                                         | 15 (19.48%)